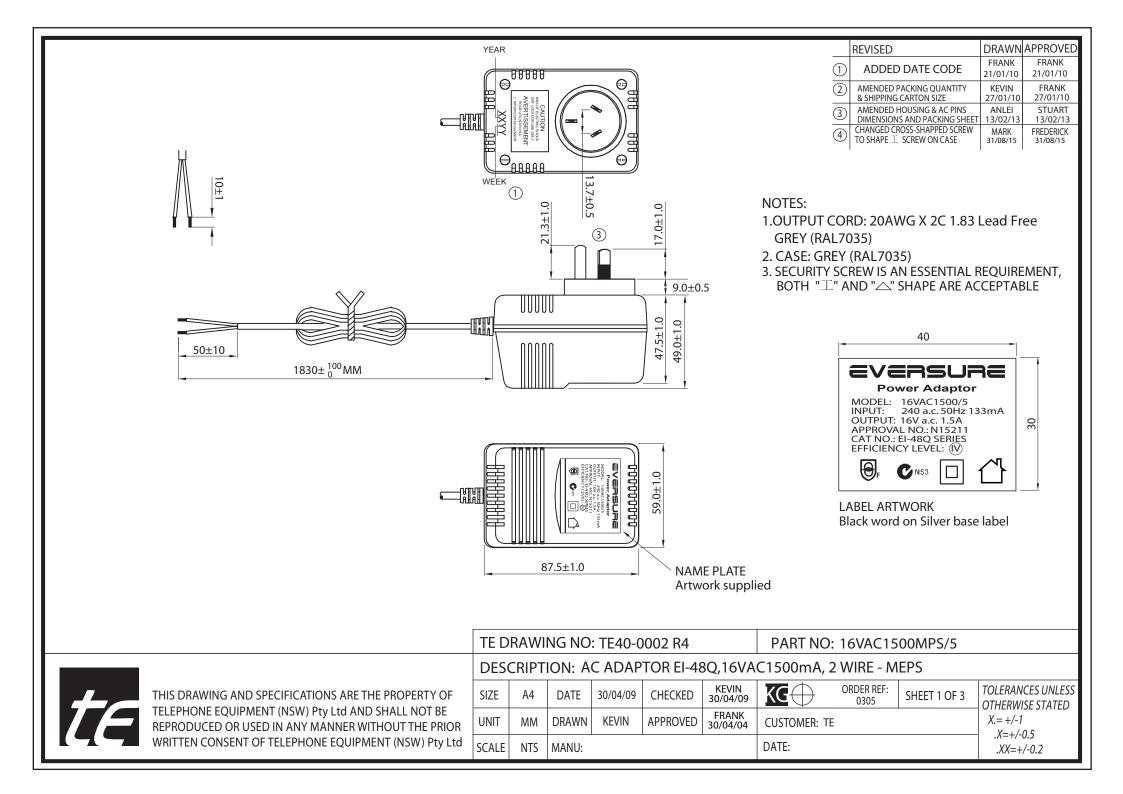

|                                                      |                       |                                                                   |                    |                                        |       |          |          |                   |              | REVISED                 |                                    | DRAWN               | APPROVED                |
|------------------------------------------------------|-----------------------|-------------------------------------------------------------------|--------------------|----------------------------------------|-------|----------|----------|-------------------|--------------|-------------------------|------------------------------------|---------------------|-------------------------|
|                                                      | - E M                 | SPECIFICATION                                                     |                    |                                        |       |          |          |                   |              |                         | D DATE CODE                        | FRANK               | FRANK                   |
| ITEM<br>1. Primary rated input voltage               |                       | AC240V 50Hz 133mA                                                 |                    |                                        |       |          |          |                   |              | -                       | PACKING QUANTITY                   | 21/01/10<br>KEVIN   | 21/01/10<br>FRANK       |
| 2. Secondary rated output                            |                       | Unloaded voltage: AC 18 V $\pm$ 5%                                |                    |                                        |       |          |          |                   |              | & SHIPPIN               | G CARTON SIZE<br>HOUSING & AC PINS | 27/01/10<br>ANLEI   | 27/01/10<br>STUART      |
| voltage and current                                  |                       | Loaded Voltage : AC 16 V $\pm$ 5% AT 1500 mA                      |                    |                                        |       |          |          |                   |              |                         | NS AND PACKING SHEE                | T 13/02/13          | 13/02/13                |
| 3. Ripple voltage                                    |                       | *** mV (RMS) MAX. AT Rated Loading                                |                    |                                        |       |          |          |                   |              |                         | C SCREW ON CASE                    | MARK<br>31/08/15    | FREDERICK<br>31/08/15   |
| 4. Insulation resistance                             |                       | Primary - secondary: DC 500 V 100 MΩ Min                          |                    |                                        |       |          |          |                   |              | ·                       |                                    |                     |                         |
| 5. Dielectric withstand test                         |                       | Primary - secondary: AC 3.64 KV 1 seconds                         |                    |                                        |       |          |          |                   |              |                         |                                    |                     |                         |
| 6. Temperature rise                                  |                       | At rated loading 90℃ max. For input coil (By resistance method)   |                    |                                        |       |          |          |                   |              |                         |                                    |                     |                         |
|                                                      |                       | and $55^{\circ}$ max. on case surface (By use of thermometer)     |                    |                                        |       |          |          |                   |              |                         |                                    |                     |                         |
| 8. EFFICIENCY                                        |                       | ≥ 79%                                                             |                    |                                        |       |          |          |                   |              |                         |                                    |                     |                         |
|                                                      | Primary               | SAA PLUG IN TYPE                                                  |                    |                                        |       |          |          |                   |              |                         |                                    |                     |                         |
| 9. Leadout                                           |                       |                                                                   |                    |                                        |       |          |          |                   |              |                         |                                    |                     |                         |
|                                                      | Secondary             | PVC cable length: 1.8 Meter                                       |                    |                                        |       |          |          |                   |              |                         |                                    |                     |                         |
|                                                      | Colour GREY (RAL7035) |                                                                   |                    |                                        |       |          |          |                   |              |                         |                                    |                     |                         |
| Wire size: AWG#20/3C<br>Plug STRIPPED AND TINNED     |                       |                                                                   |                    |                                        |       |          |          |                   |              |                         |                                    |                     |                         |
|                                                      | NED                   |                                                                   |                    |                                        |       |          |          |                   |              |                         |                                    |                     |                         |
| 10. Test circuit                                     |                       | PRIMARY SECONDARY                                                 |                    |                                        |       |          |          |                   |              |                         |                                    |                     |                         |
| 11. Case SAA48 colour = GREY (RAL7035)               |                       |                                                                   |                    |                                        |       |          |          |                   |              |                         |                                    |                     |                         |
|                                                      |                       |                                                                   |                    |                                        |       |          |          |                   |              |                         |                                    |                     |                         |
|                                                      |                       |                                                                   |                    |                                        |       |          |          |                   |              | PART NO: 16VAC1500MPS/5 |                                    |                     |                         |
|                                                      |                       |                                                                   |                    | DESCRIPTION: AC ADAPTOR EI-48Q,16VAC15 |       |          |          |                   |              | WIRE - N                | 1EPS                               |                     |                         |
|                                                      |                       | CIFICATIONS ARE THE PROPERTY OF<br>(NSW) Pty Ltd AND SHALL NOT BE | SIZE               | A4                                     | DATE  | 30/04/09 | CHECKED  | KEVIN<br>30/04/09 | KG           | ORDER REF:<br>0305      | SHEET 2 OF 3                       |                     | CES UNLESS<br>SE STATED |
| RE                                                   | PRODUCED OR USED I    | N ANY MANNER WITHOUT THE PRIOR                                    | UNIT               | MM                                     | DRAWN | KEVIN    | APPROVED | FRANK<br>30/04/04 | CUSTOMER: TE |                         |                                    | X.= +/-1<br>.X=+/-( |                         |
| WRITTEN CONSENT OF TELEPHONE EQUIPMENT (NSW) Pty Ltd |                       |                                                                   | SCALE NTS MANU: DA |                                        |       |          |          | DATE:             |              |                         | -/+=x.<br>/+=XX.                   |                     |                         |