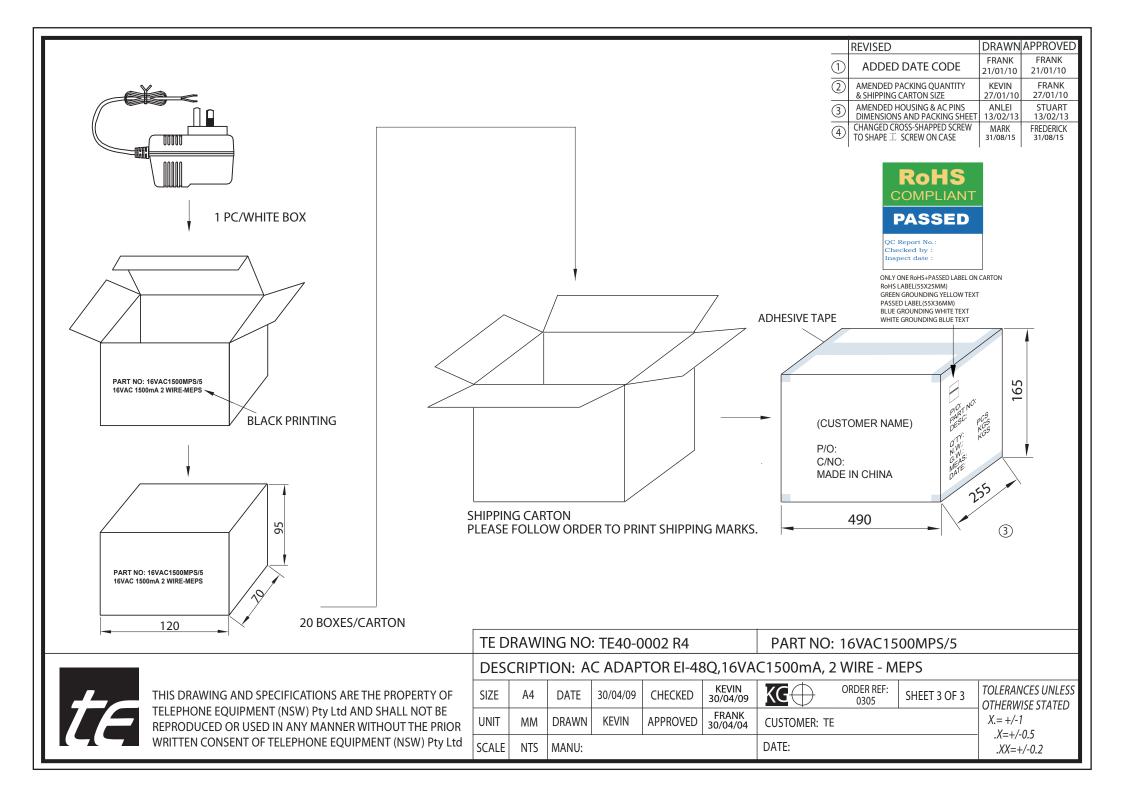

|                                                      |                       |                                                                   |                    |                                        |       |          |          |                   |              | REVISED                 |                                    | DRAWN               | APPROVED                |
|------------------------------------------------------|-----------------------|-------------------------------------------------------------------|--------------------|----------------------------------------|-------|----------|----------|-------------------|--------------|-------------------------|------------------------------------|---------------------|-------------------------|
|                                                      | - E M                 | SPECIFICATION                                                     |                    |                                        |       |          |          |                   |              |                         | D DATE CODE                        | FRANK               | FRANK                   |
| ITEM<br>1. Primary rated input voltage               |                       | AC240V 50Hz 133mA                                                 |                    |                                        |       |          |          |                   |              | -                       | PACKING QUANTITY                   | 21/01/10<br>KEVIN   | 21/01/10<br>FRANK       |
| 2. Secondary rated output                            |                       | Unloaded voltage: AC 18 V $\pm$ 5%                                |                    |                                        |       |          |          |                   |              | & SHIPPIN               | G CARTON SIZE<br>HOUSING & AC PINS | 27/01/10<br>ANLEI   | 27/01/10<br>STUART      |
| voltage and current                                  |                       | Loaded Voltage : AC 16 V $\pm$ 5% AT 1500 mA                      |                    |                                        |       |          |          |                   |              |                         | NS AND PACKING SHEE                | T 13/02/13          | 13/02/13                |
| 3. Ripple voltage                                    |                       | *** mV (RMS) MAX. AT Rated Loading                                |                    |                                        |       |          |          |                   |              |                         | C SCREW ON CASE                    | MARK<br>31/08/15    | FREDERICK<br>31/08/15   |
| 4. Insulation resistance                             |                       | Primary - secondary: DC 500 V 100 MΩ Min                          |                    |                                        |       |          |          |                   |              | ·                       |                                    |                     |                         |
| 5. Dielectric withstand test                         |                       | Primary - secondary: AC 3.64 KV 1 seconds                         |                    |                                        |       |          |          |                   |              |                         |                                    |                     |                         |
| 6. Temperature rise                                  |                       | At rated loading 90℃ max. For input coil (By resistance method)   |                    |                                        |       |          |          |                   |              |                         |                                    |                     |                         |
|                                                      |                       | and $55^{\circ}$ max. on case surface (By use of thermometer)     |                    |                                        |       |          |          |                   |              |                         |                                    |                     |                         |
| 8. EFFICIENCY                                        |                       | ≥ 79%                                                             |                    |                                        |       |          |          |                   |              |                         |                                    |                     |                         |
|                                                      | Primary               | SAA PLUG IN TYPE                                                  |                    |                                        |       |          |          |                   |              |                         |                                    |                     |                         |
| 9. Leadout                                           |                       |                                                                   |                    |                                        |       |          |          |                   |              |                         |                                    |                     |                         |
|                                                      | Secondary             | PVC cable length: 1.8 Meter                                       |                    |                                        |       |          |          |                   |              |                         |                                    |                     |                         |
|                                                      | Colour GREY (RAL7035) |                                                                   |                    |                                        |       |          |          |                   |              |                         |                                    |                     |                         |
| Wire size: AWG#20/3C<br>Plug STRIPPED AND TINNED     |                       |                                                                   |                    |                                        |       |          |          |                   |              |                         |                                    |                     |                         |
|                                                      | NED                   |                                                                   |                    |                                        |       |          |          |                   |              |                         |                                    |                     |                         |
| 10. Test circuit                                     |                       | PRIMARY SECONDARY                                                 |                    |                                        |       |          |          |                   |              |                         |                                    |                     |                         |
| 11. Case SAA48 colour = GREY (RAL7035)               |                       |                                                                   |                    |                                        |       |          |          |                   |              |                         |                                    |                     |                         |
|                                                      |                       |                                                                   |                    |                                        |       |          |          |                   |              |                         |                                    |                     |                         |
|                                                      |                       |                                                                   |                    |                                        |       |          |          |                   |              | PART NO: 16VAC1500MPS/5 |                                    |                     |                         |
|                                                      |                       |                                                                   |                    | DESCRIPTION: AC ADAPTOR EI-48Q,16VAC15 |       |          |          |                   |              | WIRE - N                | 1EPS                               |                     |                         |
|                                                      |                       | CIFICATIONS ARE THE PROPERTY OF<br>(NSW) Pty Ltd AND SHALL NOT BE | SIZE               | A4                                     | DATE  | 30/04/09 | CHECKED  | KEVIN<br>30/04/09 | KG           | ORDER REF:<br>0305      | SHEET 2 OF 3                       |                     | CES UNLESS<br>SE STATED |
| RE                                                   | PRODUCED OR USED I    | N ANY MANNER WITHOUT THE PRIOR                                    | UNIT               | MM                                     | DRAWN | KEVIN    | APPROVED | FRANK<br>30/04/04 | CUSTOMER: TE |                         |                                    | X.= +/-1<br>.X=+/-( |                         |
| WRITTEN CONSENT OF TELEPHONE EQUIPMENT (NSW) Pty Ltd |                       |                                                                   | SCALE NTS MANU: DA |                                        |       |          |          | DATE:             |              |                         | -/+=x.<br>/+=XX.                   |                     |                         |