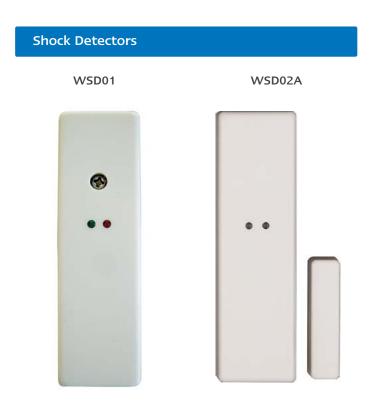

## Shock Detector - DFMWSD01

- > Piezoelectric transducer
- > Wide range of sensitivity settings
- > Pulse counting selection
- > Dual LED indicators for power and alarm
- > Built-in tamper switch
- Option of momentary or latching settings

## Shock Detector with Built-in Reed Contact Switch - DFMWSD02A

- Mass inertial vibration sensor highly reliable on any surface
- Gold plated, self cleaning contacts highly corrosion resistant
- > Suitable for horizontal or vertical mounting
- Wide range of sensitivity settings
- Option of momentary or latching settings
- > Dual LED indicators for power and alarm
- The relay is protected by metal casing to minimise magnetic interference
- > Built-in reed switch