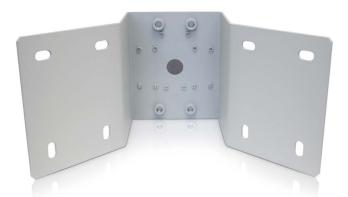

## Corner Mounting Bracket

H4-MT-CRNR1

Aluminum corner mounting bracket for dome cameras using a pendant wall mount and bullet cameras.

## Weight: 1.24 kg (2.73 lbs)

- Female inserts
- · Compatible with:
  - Pendant Wall Mount (H4A-MT-WALL1) for H4A Pendant Dome Cameras
  - Pendant Wall Mount (CM-MT-WALL1) for H4 SL, H4 Fisheye, H4 PTZ and H3 Multisensor (H3-xMH-DP1-B) Dome Cameras
  - HD Bullet Cameras (H4A-BO-IR)
  - · H4 SL Bullet Camera (H4SL-BO-IR)
  - HD Bullet Camera Junction Box (H4-BO-JBOX1)
  - H3 Bullet Camera Junction Box (H3-BO-JB)
  - H3 Pendant Wall Arm (MNT-PEND-WALL)
- 6"-20" Metal straps included
- Minimum pole diameter is 152.4 mm (6")
- Maximum pole diameter is 508 mm (20")
  - · RAL 9003 Wall mounting hardware not included
- RAL 9003