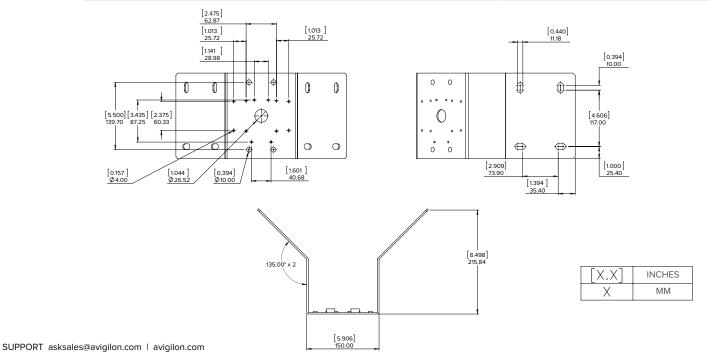

## Corner Mounting Bracket

H4-MT-CRNR1

Aluminum corner mounting bracket for dome cameras using a pendant wall mount and bullet cameras.

## Weight: 1.24 kg (2.73 lbs)

- Female inserts
- · Compatible with:
  - Pendant Wall Mount (H4A-MT-WALL1) for H4A Pendant Dome Cameras
  - Pendant Wall Mount (CM-MT-WALL1) for H4 SL, H4 Fisheye, H4 PTZ and H3 Multisensor (H3-xMH-DP1-B) Dome Cameras
  - HD Bullet Cameras (H4A-BO-IR)
  - · H4 SL Bullet Camera (H4SL-BO-IR)
  - HD Bullet Camera Junction Box (H4-BO-JBOX1)
  - H3 Bullet Camera Junction Box (H3-BO-JB)
  - H3 Pendant Wall Arm (MNT-PEND-WALL)
- 6"-20" Metal straps included
- Minimum pole diameter is 152.4 mm (6")
- Maximum pole diameter is 508 mm (20")
  - · RAL 9003 Wall mounting hardware not included
- RAL 9003