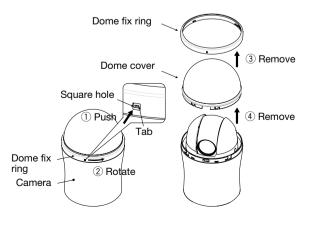

## **Mounting procedures**

1 Push the tab in the square hole on the camera with a tapered tool such as tweezers.

With maintaining this state, rotate the dome fix ring counterclockwise, removing the dome fix ring and dome cover.

#### Important:

- Turn the dome fix ring to the left and right to make sure it's firmly fixed.
  Also make sure the tab is placed properly in the square hole.
  - Failure to fix it properly may drop the dome cover.