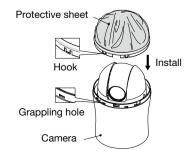

**2** Align the hook on the dome cover (smoke type) and the grappling hole on the camera, installing the dome cover.

#### Note:

• Remove the edge of the protective sheet temporarily. It may prevent the dome fix ring from being installed. Leave the protective sheet attached until you install the camera after fixing the dome ring in order to prevent the dome from being damaged or getting dust.