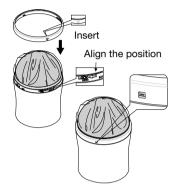

Install the dome fix ring.
Align the ▼ inside of the dome fix ring and the arrow of the camera, inserting the dome fix ring.
Then turn it clockwise, fixing the dome fix ring.